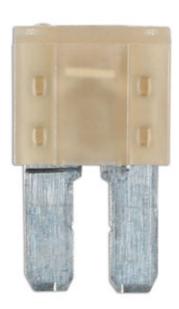

## LED Micro 2 Blade Fuses 7.5A 25pc

A pack of 7.5 amp LED micro 2 blade fuses. The patented construction design of intelligent fuses are manufactured and tested to the strict OEM requirements and SAE standards for automotive use. With the built-in LED indicator, a blown fuse can be quickly and easily identified and replaced. Intelligent fuses can replace traditional car fuses without the need of any modification and will provide the same performance.

## **Additional Information**

- 7.5 amp patented single bi-directional LED micro 2 blade fuses.
- · Housing material: PA66 thermoplastic; fuse: zinc alloy.
- Voltage rating: 32V DC max. Interrupting rating: 1000A @ 32V DC.
- Conforms to SAE J2741 & ISO 8820-3. RoHS & REACH compliant.
- Smaller 5pc pack available, Part No. 37148. Ranges of LED standard blade fuses (Part Nos. 37131 37137) & LED mini blade fuses (Part Nos. 37139 37145) are also available.