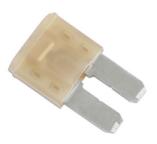

## LED Micro 2 Blade Fuses 7.5A 25pc

A pack of 7.5 amp LED micro 2 blade fuses. The patented construction design of intelligent fuses are manufactured and tested to the strict OEM requirements and SAE standards for automotive use. With the built-in LED indicator, a blown fuse can be quickly and easily identified and replaced. Intelligent fuses can replace traditional car fuses without the need of any modification and will provide the same performance.

## **Additional Information**

- 7.5 amp patented single bi-directional LED micro 2 blade fuses.
- · Housing material: PA66 thermoplastic; fuse: zinc alloy.
- Voltage rating: 32V DC max. Interrupting rating: 1000A @ 32V DC.
- Conforms to SAE J2741 & ISO 8820-3. RoHS & REACH compliant.
- Smaller 5pc pack available, Part No. 37148. Ranges of LED standard blade fuses (Part Nos. 37131 37137) & LED mini blade fuses (Part Nos. 37139 37145) are also available.